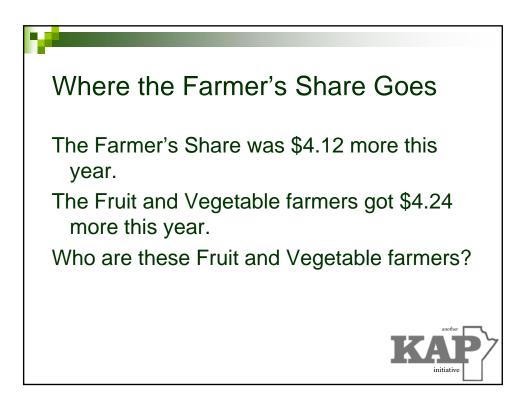

## <section-header><text><text>

| FARM                     | IER'S                                 | SH/                                   | ARE             |                                       |                                       |                                |
|--------------------------|---------------------------------------|---------------------------------------|-----------------|---------------------------------------|---------------------------------------|--------------------------------|
| TABLE 1. Change (        | up or down) from                      | n May 2008 t                          | o May 2009 and  | d May 2009 to May 2                   | 2010                                  |                                |
|                          | May 2<br>CONSUMER<br>GROCERY<br>COSTS | 2008 to May<br>MIDDLE<br>MAN<br>SHARE | FARMER'S        | May 2<br>CONSUMER<br>GROCERY<br>COSTS | 2009 to May<br>MIDDLE<br>MAN<br>SHARE |                                |
| VEGETABLES<br>AND FRUIT  | \$<br>4.61↑                           | \$<br>6.23↑                           | \$<br>1.62↓     | \$<br>6.681                           | \$<br>2.44↑                           | <b>\$</b><br>4.241             |
| GRAIN<br>PRODUCTS        | 7.58↓                                 | 7.59↓                                 | <b>0.01</b> ↑   | 3.95↑                                 | 4                                     | 0.05↓                          |
| MILK AND<br>ALTERNATIVES | 0.90↓                                 | 2.15↓                                 | 1.25↑           | 1.23↑                                 | 1.01↑                                 | 0.22↑                          |
| MEAT AND<br>ALTERNATIVES | 9.88↑                                 | 10.38↑                                | 0.50↓           | 7.17↓                                 | 6.85↓                                 | 0.29↓                          |
| TOTAL                    | \$6.0 <b>1</b> ↑                      | \$6.87 <b>↑</b>                       | <b>\$0.86</b> ↓ | \$4.69 <b>↑</b>                       | .57↑<br><b>K</b>                      | 4.121<br>another<br>initiative |