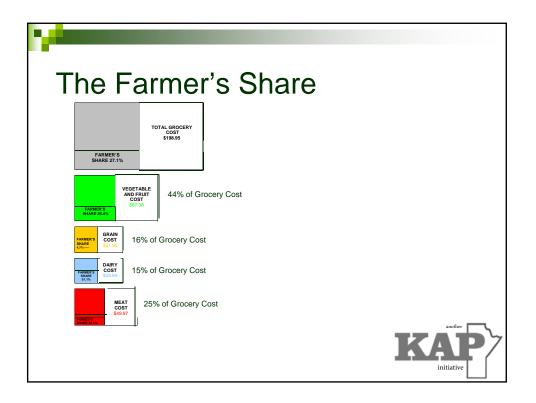

| 4                                     | 0.05↓                          |
| MILK AND<br>ALTERNATIVES | 0.90↓                                 | 2.15↓                                 | 1.25↑           | 1.23↑                                 | 1.01↑                                 | 0.22↑                          |
| MEAT AND<br>ALTERNATIVES | 9.88↑                                 | 10.38↑                                | 0.50↓           | 7.17↓                                 | 6.85↓                                 | 0.29↓                          |
| TOTAL                    | \$6.0 <b>1</b> ↑                      | \$6.87 <b>↑</b>                       | <b>\$0.86</b> ↓ | \$4.69 <b>↑</b>                       | .57↑<br><b>K</b>                      | 4.121<br>another<br>initiative |





| \ \ / /      |                              | الد م             |                                |        |            |
|--------------|------------------------------|-------------------|--------------------------------|--------|------------|
|              | ner                          | eτr               | ne Farme                       | er s , | Share Goes |
|              |                              | ••••              |                                |        |            |
|              | PRAIRIE                      |                   |                                |        |            |
|              | VEGETABL                     | E                 |                                |        |            |
| PRICE        | FARMERS<br>TOTAL             | FARMER'S