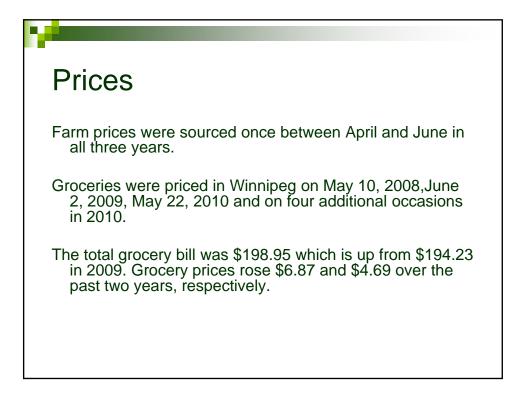

## Calculations

The Farmers' Share required extensive calculations. We had to consider how many cranberries or apples would be in a litre of juice. Similarly, the ratio of wheat to bread, and milk to cheese had to be established. The meat yield and other processes had to be considered in determining the farmers' share of these purchases.





## <section-header><text><text>

| FARM                     | IER'S                                 | SH/                                   | ARE             |                                       |                                       |                                |
|--------------------------|---------------------------------------|---------------------------------------|-----------------|---------------------------------------|---------------------------------------|--------------------------------|
| TABLE 1. Change (        | up or down) from                      | n May 2008 t                          | o May 2009 and  | d May 2009 to May 2                   | 2010                                  |                                |
|                          | May 2<br>CONSUME