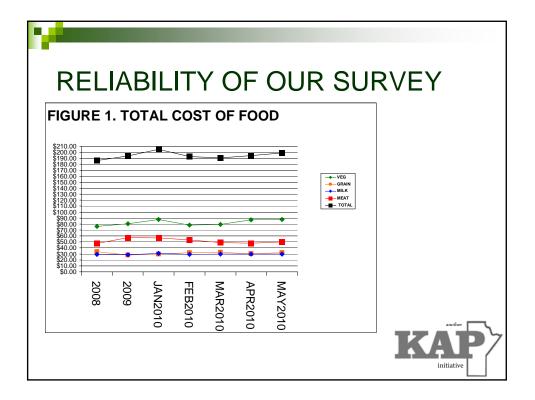

## Calculations

The Farmers' Share required extensive calculations. We had to consider how many cranberries or apples would be in a litre of juice. Similarly, the ratio of wheat to bread, and milk to cheese had to be established. The meat yield and other processes had to be considered in determining the farmers' share of these purchases.